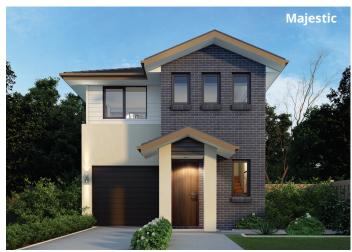

# Cerise

**ce-rise:** meaing cherry in french, cerise has been used to cover a variety of tones from a deep to vivid reddish pink.

The Cerise is efficient living at its very best. Making the most of a very narrow block, this smart double-storey design effortlessly suits the growing family with plenty of bathrooms and ample room for entertaining. From the outdoor alfresco to a personal living area upstairs, this home has been purposely designed for multi-zone living ensuring there is enough room for everyone.

#### **PERFECT FOR**

K Z

**Narrow block** 



First home buyers



Down-sizers



**Growing families** 



**Entertainers** 





### Facades











## Cerise 20

4

2.5







**Ground floor** 

First floor



Ground floor living area 74.00 m<sup>2</sup>



First floor living area 76.22 m<sup>2</sup>



Garage 18.73 m<sup>2</sup>



Alfresco 10.34 m<sup>2</sup>



**Porch** 2.06 m<sup>2</sup>



Overall width 6.59 m



Overall length 18.83 m



Total area 181.35 m<sup>2</sup>



SELECT AN INCLUSIONS PACKAGE
TO SUIT YOUR STYLE AND BUDGET







When our team created our range of inclusions packages, we decided to select items that you will need at every stage of your life. That's why our standard inclusions packages include:



**Air Conditioning** 



**Raised Ceiling Heights** 



Tiled Outdoor Alfresco



**Automatic Garage Door** 



Carpet and Tiles Throughout



Site Costs for Standard Lot\*



Pick up a brochure or visit h