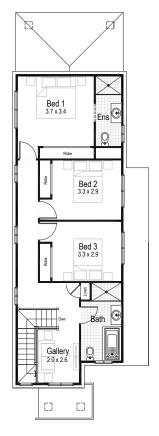

## Cerise 20

4

2.5

**Ground floor** 

First floor

Ground floor living area 74.00 m<sup>2</sup>

First floor living area 76.22 m<sup>2</sup>

Garage 18.73 m<sup>2</sup>

Alfresco 10.34 m<sup>2</sup>

**Porch** 2.06 m<sup>2</sup>

Overall width 6.59 m

Overall length 18.83 m

Total area 181.35 m<sup>2</sup>

SELECT AN INCLUSIONS PACKAGE
TO SUIT YOUR STYLE AND BUDGET

When our team created our range of inclusions packages, we decided to select items that you will need at every stage of your life. That's why our standard inclusions packages include: