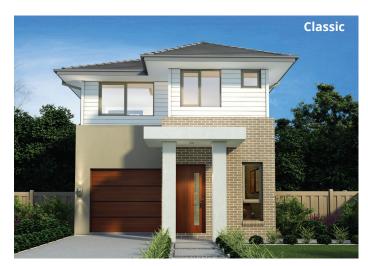

### Facades

## Cerise 20

4

2.5

**Ground floor** 

First floor

Ground floor living area 74.00 m<sup>2</sup>

First floor living area 76.22 m<sup>2</sup>

Garage 18.73 m<sup>2</sup>