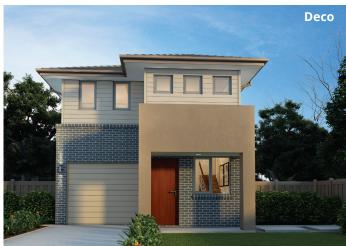

### Facades

## Cerise 20

4

2.5

**Ground floor** 

First floor

Ground floor living area 74.00 m<sup>2</sup>

First floor living area 76.22 m<sup>2</sup>

Garage 18.73 m<sup>2</sup>