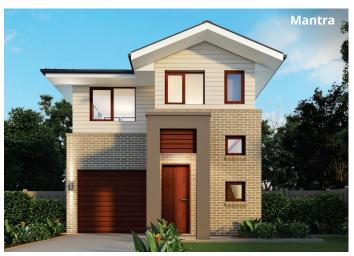

# Cerise

**ce-rise:** meaing cherry in french, cerise has been used to cover a variety of tones from a deep to vivid reddish pink.

The Cerise is efficient living at its very best. Making the most of a very narrow block, this smart double-storey design effortlessly suits the growing family with plenty of bathrooms and ample room for entertaining. From the outdoor alfresco to a personal living area upstairs, this home has been purposely designed for multi-zone living ensuring there is enough room for everyone.

#### **PERFECT FOR**

K Z

**Narrow block** 



First home buyers



Down-sizers



**Growing families** 



**Entertainers** 





### Facades











## Cerise 20

4

2.5







**Ground floor** 

First floor



Ground floor living area 74.00 m<sup>2</sup>



First floor living area 76.22 m<sup>2</sup>



Garage 18.73 m<sup>2</sup>



Alfresco 10.34 m<sup>2</sup>



**Porch** 2.06 m<sup>2</sup>



Overall width 6.59 m



Overall length 18.83 m



Total area 181.35 m<sup>2</sup>



SELECT AN INCLUSIONS PACKAGE
TO SUIT YOUR STYLE AND BUDGET







When our team created our range of inclusions packages, we decided to select items that you will need at every stage of your life. That's why our standard inclusions packages include:



**Air Conditioning** 



**Raised Ceiling Heights** 



Tiled Outdoor Alfresco



**Automatic Garage Door** 



Carpet and Tiles Throughout



Site Costs for Standard Lot\*



Pick up a brochure or visit hud