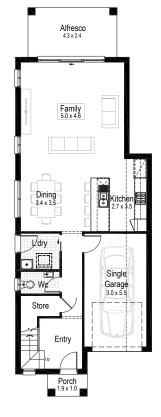

## Cerise 20

4

2.5

**Ground floor** 

First floor

Ground floor living area 74.00 m<sup>2</sup>

First floor living area 76.22 m<sup>2</sup>

Garage 18.73 m<sup>2</sup>

Alfresco 10.34 m<sup>2</sup>

**Porch** 2.06 m<sup>2</sup>

Overall width 6.59 m

Overall length 18.83 m

Total area 181.35 m<sup>2</sup>

SELECT AN INCLUSIONS PACKAGE
TO SUIT YOUR STYLE AND BUDGET

When our team created our range of inclusions packages, we decided to select items that you will need at every stage of your life. That's why our standard inclusions packages include: