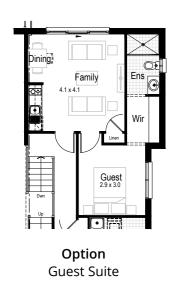

2

Option

Formal Dining

Ground floor living area 183.98 m<sup>2</sup>

First floor living area 91.64 m<sup>2</sup>

Garage 35.27 m<sup>2</sup>

Alfresco 19.31 m<sup>2</sup>

**Porch** 2.40 m<sup>2</sup>