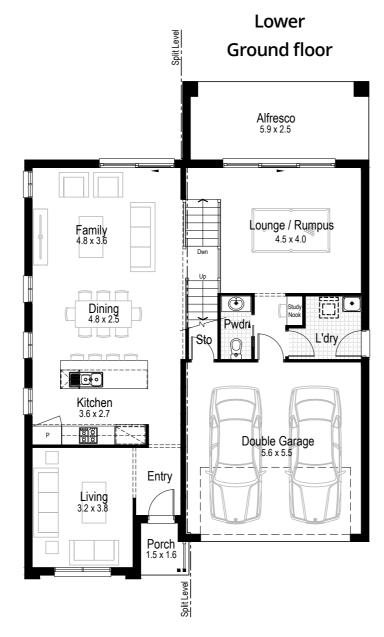

2

Option

Formal Dining

Ground floor living area 183.98 m<sup>2</sup>

First floor living area 91.64 m<sup>2</sup>

Garage 35.27 m<sup>2</sup>

Alfresco 19.31 m<sup>2</sup>

**Porch** 2.40 m<sup>2</sup>

Overall width 11.99 m

First floor

Overall length 20.75 m

Total area 332.60 m<sup>2</sup>

SELECT AN INCLUSIONS PACKAGE TO SUIT YOUR STYLE AND BUDGET