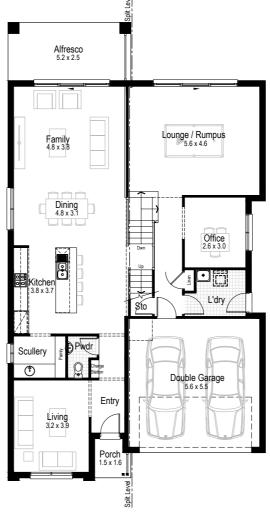

### Other compatible facades

Aspen Deluxe Metro
Banksia Elite Mondo
Centro Infinity Regal
Contemporary Marina

**--**

2.5

2

**Ground floor** 

First floor

Ground floor living area 90.13 m<sup>2</sup>

First floor living area 65.17 m<sup>2</sup>

Garage 33.17 m<sup>2</sup>

**Alfresco** 11.90 m<sup>2</sup>

**Porch** 2.26 m<sup>2</sup>

**Overall width** 10.55 m

Overall length 15.09 m

**Total area** 202.63 m<sup>2</sup>