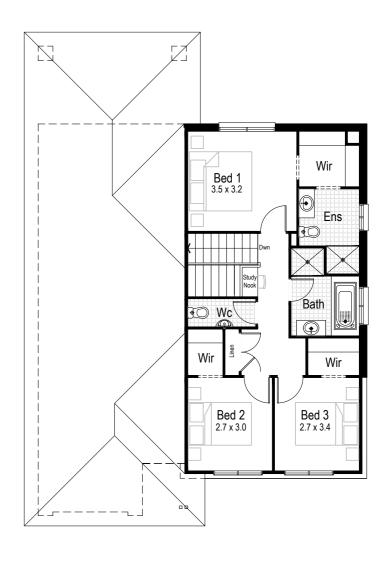

Overall length 15.95 m

**Total area** 242.03 m<sup>2</sup>

2.5

Ground floor

Lower **Ground floor** 

First floor

**Ground floor** living area 142.39 m<sup>2</sup>

First floor living area 86.99 m<sup>2</sup>

Garage 34.04 m<sup>2</sup>

Alfresco 13.16 m<sup>2</sup>

Porch 2.40 m<sup>2</sup>

Overall width 11.03 m

**Overall length** 19.65 m

Total area 278.98 m<sup>2</sup>

4

3.5