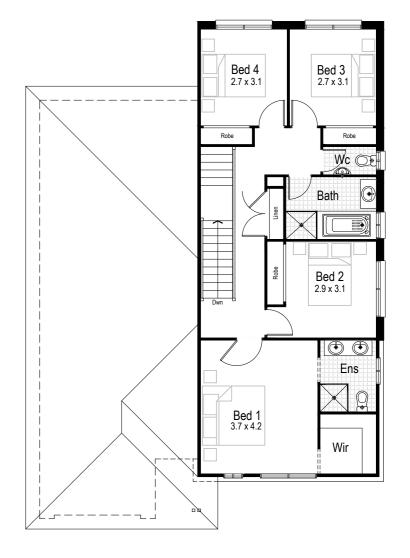

2

Option

Formal Dining

Ground floor living area 183.98 m<sup>2</sup>

First floor living area 91.64 m<sup>2</sup>

Garage 35.27 m<sup>2</sup>

Alfresco 19.31 m<sup>2</sup>

**Porch** 2.40 m<sup>2</sup>

Overall width 11.99 m

First floor

Overall length 20.75 m

Total area 332.60 m<sup>2</sup>

SELECT AN INCLUSIONS PACKAGE TO SUIT YOUR STYLE AND BUDGET