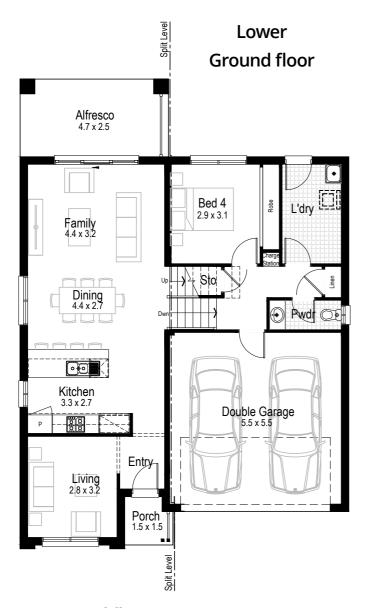

Overall length 15.95 m

**Total area** 242.03 m<sup>2</sup>

2.5

Ground floor

Lower **Ground floor** 

First floor

**Ground floor** living area 142.39 m<sup>2</sup>

First floor living area 86.99 m<sup>2</sup>

Garage 34.04 m<sup>2</sup>

Alfresco 13.16 m<sup>2</sup>

Porch 2.40 m<sup>2</sup>

Overall width 11.03 m

**Overall length** 19.65 m

Total area 278.98 m<sup>2</sup>

4

3.5