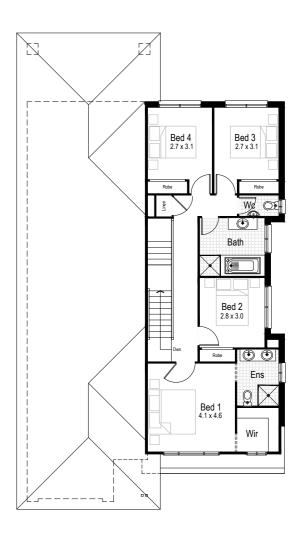

**Ground floor** 

First floor

**Ground floor** living area 104.38 m<sup>2</sup>

First floor living area 86.35 m<sup>2</sup>

Garage 33.89 m<sup>2</sup>

Alfresco 15.01 m<sup>2</sup>

Porch 2.40 m<sup>2</sup>

Overall width 11.03 m

Overall length 15.95 m

**Total area** 242.03 m<sup>2</sup>

2.5

Ground floor

Lower **Ground floor** 

First floor

**Ground floor** living area 142.39 m<sup>2</sup>

First floor living area 86.99 m<sup>2</sup>