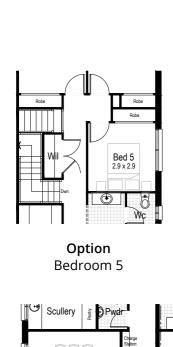

2

Option

Formal Dining

Ground floor living area 183.98 m<sup>2</sup>

First floor living area 91.64 m<sup>2</sup>

Garage 35.27 m<sup>2</sup>

Alfresco 19.31 m<sup>2</sup>

**Porch** 2.40 m<sup>2</sup>