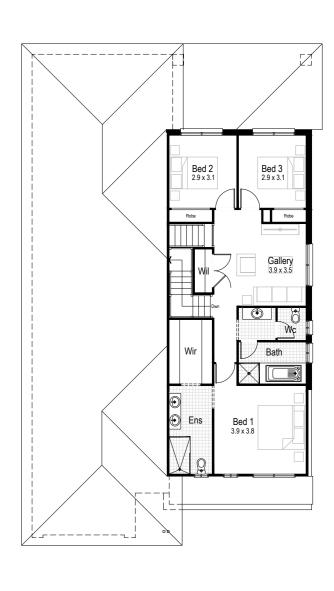

### Other compatible facades

Aspen Deluxe Metro
Banksia Elite Mondo
Centro Infinity Regal
Contemporary Marina

**--**

2.5

2

**Ground floor** 

First floor

Ground floor living area 90.13 m<sup>2</sup>

First floor living area 65.17 m<sup>2</sup>

Garage 33.17 m<sup>2</sup>

**Alfresco** 11.90 m<sup>2</sup>

**Porch** 2.26 m<sup>2</sup>

**Overall width** 10.55 m

Overall length 15.09 m

**Total area** 202.63 m<sup>2</sup>