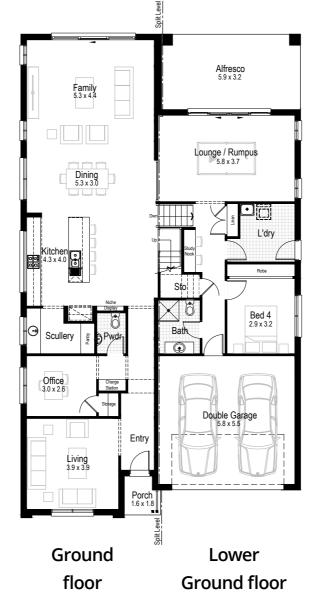

Overall length 15.95 m

**Total area** 242.03 m<sup>2</sup>

2.5

Ground floor

Lower **Ground floor** 

First floor

**Ground floor** living area 142.39 m<sup>2</sup>

First floor living area 86.99 m<sup>2</sup>

Garage 34.04 m<sup>2</sup>

Alfresco 13.16 m<sup>2</sup>

Porch 2.40 m<sup>2</sup>

Overall width 11.03 m

**Overall length** 19.65 m

Total area 278.98 m<sup>2</sup>

4

3.5