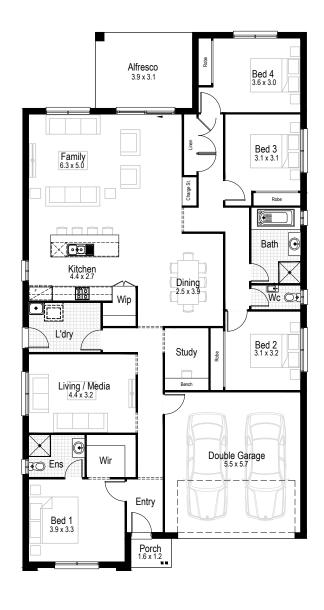

Porch 2.04 m<sup>2</sup>

Overall width 11.15 m

Overall length 18.71 m

Total area 199.37 m<sup>2</sup>

**!==** 

**Option**Living room to front

Living area 166.11 m<sup>2</sup>

Garage 33.44 m<sup>2</sup>

Alfresco 11.98 m<sup>2</sup>

Porch 2.39 m<sup>2</sup>

Overall width 11.63 m

Overall length 19.19 m

Total area 213.92 m<sup>2</sup>

Garage 34.86 m<sup>2</sup>

Alfresco 12.42 m<sup>2</sup>

Porch 1.99 m<sup>2</sup>