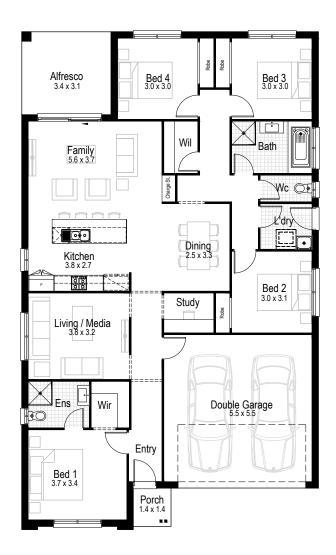

#### Other compatible facades

Banksia Breeze Chateaux Coastal Contemporary Crest Eden

Elite Hamptons Infinity

•=

\_\_\_\_\_2

**Option**Living room to front

Garage 33.40 m<sup>2</sup>

Alfresco 10.48 m<sup>2</sup>

Porch 2.04 m<sup>2</sup>

Overall width 11.15 m

Overall length 18.71 m

Total area 199.37 m<sup>2</sup>

**!==** 

**Option**Living room to front

Living area 166.11 m<sup>2</sup>

Garage 33.44 m<sup>2</sup>

Alfresco 11.98 m<sup>2</sup>

Porch 2.39 m<sup>2</sup>

Overall width 11.63 m

Overall length 19.19 m

Total area 213.92 m<sup>2</sup>

Garage 34.86 m<sup>2</sup>

Alfresco 12.42 m<sup>2</sup>

Porch 1.99 m<sup>2</sup>

Overall width 11.63 m

Overall length 22.07 m

Total area 239.47 m<sup>2</sup>

•=

**1** 2.5

**Option**Bedroom 5 in lieu of children's activity area

Garage 37.12 m<sup>2</sup>

Alfresco 13.71 m<sup>2</sup>

Porch 2.84 m<sup>2</sup>

Overall width 12.83 m

Overall length 22.67 m

Total area 268.05 m<sup>2</sup>

SELECT AN INCLUSIONS PACKAGE TO SUIT YOUR STYLE AND BUDGET

When our team created our range of inclusions packages, we decided to select items that you will need at every stage of your life. That's why our standard inclusions packages include: