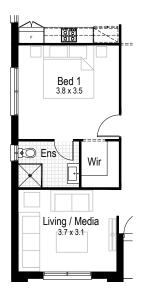

#### Other compatible facades

Banksia Breeze Chateaux Coastal Contemporary Crest Eden

Elite Hamptons Infinity

•=

\_\_\_\_\_2

**Option**Living room to front

Garage 33.40 m<sup>2</sup>

Alfresco 10.48 m<sup>2</sup>

Porch 2.04 m<sup>2</sup>

Overall width 11.15 m

Overall length 18.71 m

Total area 199.37 m<sup>2</sup>

**!==** 

**Option**Living room to front

Living area 166.11 m<sup>2</sup>

Garage 33.44 m<sup>2</sup>