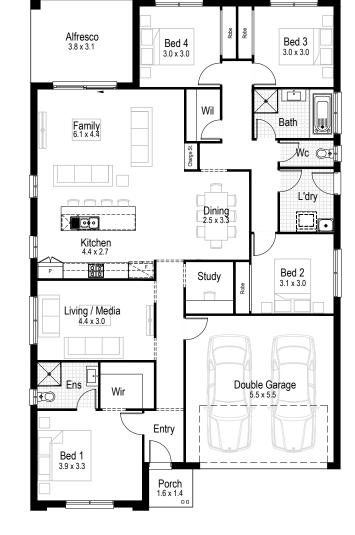

**to-paz:** completely colourless in its purest form although used as a gemstone when tinted with impurities of yellow, red, pink, blue or brown.

The Topaz crystallizes the balance of both form and function. The generous, well-appointed design ensures that the home's proportions provide plenty of space for everyday living and creates an environment where every member of the family feels at home before retreating to their own personal space.

#### **PERFECT FOR**

First home buyers

**Big families** 

**Entertainers** 

**Growing families** 

Home theatre option

Home office option

Porch 2.04 m<sup>2</sup>

Overall width 11.15 m

Overall length 18.71 m

Total area 199.37 m<sup>2</sup>

**!==** 

**Option**Living room to front

Living area 166.11 m<sup>2</sup>

Garage 33.44 m<sup>2</sup>

Alfresco 11.98 m<sup>2</sup>

Porch 2.39 m<sup>2</sup>

Overall width 11.63 m

Overall length 19.19 m

Total area 213.92 m<sup>2</sup>

Garage 34.86 m<sup>2</sup>

Alfresco 12.42 m<sup>2</sup>

Porch 1.99 m<sup>2</sup>