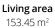

Porch 2.04 m<sup>2</sup>

Overall width 11.15 m

Overall length 18.71 m

Total area 199.37 m<sup>2</sup>

**!==** 

**Option**Living room to front

Living area 166.11 m<sup>2</sup>

Garage 33.44 m<sup>2</sup>