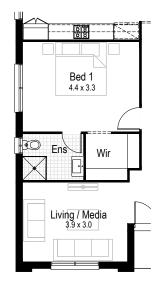

Alfresco 11.98 m<sup>2</sup>

Porch 2.39 m<sup>2</sup>

Overall width 11.63 m

Overall length 19.19 m

Total area 213.92 m<sup>2</sup>

Garage 34.86 m<sup>2</sup>

Alfresco 12.42 m<sup>2</sup>

Porch 1.99 m<sup>2</sup>

Overall width 11.63 m

Overall length 22.07 m

Total area 239.47 m<sup>2</sup>

•=

**1** 2.5

**Option**Bedroom 5 in lieu of children's activity area

Garage 37.12 m<sup>2</sup>

Alfresco 13.71 m<sup>2</sup>