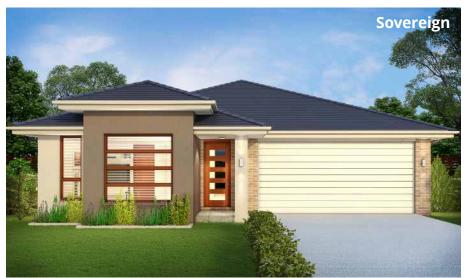

**to-paz:** completely colourless in its purest form although used as a gemstone when tinted with impurities of yellow, red, pink, blue or brown.

The Topaz crystallizes the balance of both form and function. The generous, well-appointed design ensures that the home's proportions provide plenty of space for everyday living and creates an environment where every member of the family feels at home before retreating to their own personal space.

#### **PERFECT FOR**



First home buyers



**Big families** 



**Entertainers** 



**Growing families** 



Home theatre option



Home office option



### Facades































#### Other compatible facades

Banksia Breeze Chateaux Coastal Contemporary Crest Eden

Elite Hamptons Infinity

•=

\_\_\_\_\_2







**Option**Living room to front







Garage 33.40 m<sup>2</sup>



Alfresco 10.48 m<sup>2</sup>



Porch 2.04 m<sup>2</sup>



Overall width 11.15 m



Overall length 18.71 m



Total area 199.37 m<sup>2</sup>

**!==** 











**Option**Living room to front



Living area 166.11 m<sup>2</sup>



Garage 33.44 m<sup>2</sup>



Alfresco 11.98 m<sup>2</sup>



Porch 2.39 m<sup>2</sup>



Overall width 11.63 m



Overall length 19.19 m



Total area 213.92 m<sup>2</sup>



















Garage 34.86 m<sup>2</sup>



Alfresco 12.42 m<sup>2</sup>



Porch 1.99 m<sup>2</sup>



Overall width 11.63 m



Overall length 22.07 m



Total area 239.