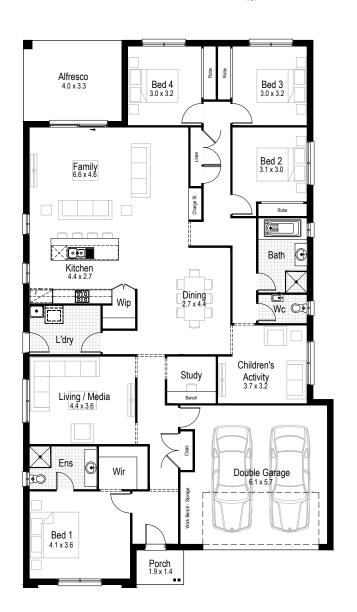

Overall width 11.63 m

Overall length 22.07 m

Total area 239.47 m<sup>2</sup>

•=

**1** 2.5

**Option**Bedroom 5 in lieu of children's activity area

Garage 37.12 m<sup>2</sup>

Alfresco 13.71 m<sup>2</sup>

Porch 2.84 m<sup>2</sup>

Overall width 12.83 m

Overall length 22.67 m

Total area 268.05 m<sup>2</sup>

SELECT AN INCLUSIONS PACKAGE TO SUIT YOUR STYLE AND BUDGET

When our team created our range of inclusions packages, we decided to select items that you will need at every stage of your life. That's why our standard inclusions packages include: