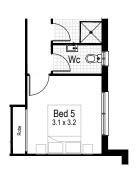

Overall width 11.63 m

Overall length 22.07 m

Total area 239.47 m<sup>2</sup>

•=

**1** 2.5

**Option**Bedroom 5 in lieu of children's activity area

Garage 37.12 m<sup>2</sup>

Alfresco 13.71 m<sup>2</sup>