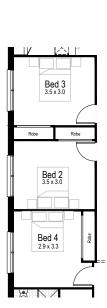

132.69 m<sup>2</sup>

**Garage** 19.09 m<sup>2</sup> A 6

Alfresco 6.48 m<sup>2</sup>

 ل

> **Porch** 1.73 m<sup>2</sup>

뿧

Overall width 8.15 m

 $\leftrightarrow$ 

Overall length

**erall length** 21.95 m

**Total area** 159.99 m<sup>2</sup>

ĽĽ