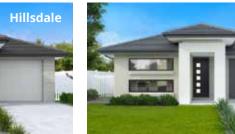

# Iris

*ir-is:* derived from the flowering plant that takes its name from the Greek word for rainbow, this ambiguous colour now refers to shades ranging from blue-violet to violet.

The Iris is the ideal home for families that require a narrow frontage. Whilst certainly not short on function, this cleverly designed, well-appointed home boasts all the features of its wider counterparts but delivered in a package you would be proud to call home.

## PERFECT FOR

| <b>→</b> ←  | Narrow block       |
|-------------|--------------------|
| Ŷ           | First home buyers  |
| ┍╙<br>Я┙    | Down-sizers        |
| Ш           | Growing families   |
| Ď           | Home theatre optio |
| <u> 700</u> | Home office option |





# Facades

















Majestic













### Other compatible facades

Aspen Banksia Breeze Chateaux – 21 only Contemporary Crest Elite Executive Hamptons









Garage 19.09 m<sup>2</sup>

Porch

 $\leftrightarrow$ 





Total area 138.21 m<sup>2</sup>

Living area 109.83 m<sup>2</sup>

Alfresco 7.56 m<sup>2</sup>

品

1.73 m<sup>2</sup>

ť

Overall width 8.15 m

Overall length 19.97 m

Iris 17 <sup>1</sup>3 <sup>1</sup>2 <sup>2</sup> <sup>1</sup>







Living area

132.69 m<sup>2</sup>



**Garage** 19.09 m<sup>2</sup> A 6

Alfresco 6.48 m<sup>2</sup>

 ل

> **Porch** 1.73 m<sup>2</sup>

뿧

Overall width 8.15 m

 $\leftrightarrow$ 

Overall length

**erall length** 21.95 m

**Total area** 159.99 m<sup>2</sup>

ĽĽ

# Iris 18





Option Bedroom 4 in lieu of living room





Option Living room to front





**Garage** 1