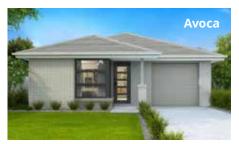

# Iris

*ir-is:* derived from the flowering plant that takes its name from the Greek word for rainbow, this ambiguous colour now refers to shades ranging from blue-violet to violet.

The Iris is the ideal home for families that require a narrow frontage. Whilst certainly not short on function, this cleverly designed, well-appointed home boasts all the features of its wider counterparts but delivered in a package you would be proud to call home.

## PERFECT FOR

| <b>→</b> ←  | Narrow block       |
|-------------|--------------------|
| Ŷ           | First home buyers  |
| ┍╙<br>Я┙    | Down-sizers        |
| Ш           | Growing families   |
| Ď           | Home theatre optio |
| <u> 700</u> | Home office option |





# Facades

















Majestic













### Other compatible facades

Aspen Banksia Breeze Chateaux – 21 only Contemporary Crest Elite Executive Hamptons









Garage 19.09 m<sup>2</sup>

Porch

 $\leftrightarrow$ 





Total area 138.21 m<sup>2</sup>

Living area 109.83 m<sup>2</sup>

Alfresco 7.56 m<sup>2</sup>

品

1.73 m<sup>2</sup>

ť

Overall width 8.15 m

Overall length 19.97 m

Iris 17 <sup>1</sup>3 <sup>1</sup>2 <sup>2</sup> <sup>1</sup>







Living area

132.69 m<sup>2</sup>



**Garage** 19.09 m<sup>2</sup> A 6

Alfresco 6.48 m<sup>2</sup>

 ل

> **Porch** 1.73 m<sup>2</sup>

뿧

Overall width 8.15 m

 $\leftrightarrow$ 

Overall length

**erall length** 21.95 m

**Total area** 159.99 m<sup>2</sup>

ĽĽ

# Iris 18





Option Bedroom 4 in lieu of living room





Option Living room to front





**Garage