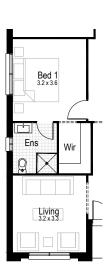

### Other compatible facades

Aspen Banksia Breeze Chateaux – 21 only Contemporary Crest Elite Executive Hamptons

Garage 19.09 m<sup>2</sup>

Porch

 $\leftrightarrow$ 

Total area 138.21 m<sup>2</sup>

Living area 109.83 m<sup>2</sup>

Alfresco 7.56 m<sup>2</sup>

品

1.73 m<sup>2</sup>

ť

Overall width 8.15 m

Overall length 19.97 m

Iris 17 <sup>1</sup>3 <sup>1</sup>2 <sup>2</sup> <sup>1</sup>

Living area