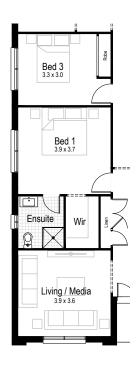

# Iris 18

Option Bedroom 4 in lieu of living room

Option Living room to front

**Garage** 19.88 m<sup>2</sup>

Alfresco 7.92 m<sup>2</sup>

filler,

**Porch** 1.88 m<sup>2</sup>

8.15 m

**Overall length** 

23.15 m

**Total area** 168.58 m<sup>2</sup>

**Living area** 138.90 m<sup>2</sup>

Iris 21 2 1 **9** 3

> Alfresco 3.6 x 3.8 Family 5.0 x 3.3 Kitchen 34 x 3.8 Q • Dining 4.0 x 3.4 Ø Wc L'dry Study 2.4 x 1.5 []r Bath Living / Media 3.9 x 3.7 X [!] Sobe Bed 2 2.9 x 2.9 Robe Bed 3 3.3 x 3.0 ð X Single Ens Wir Garage 3.0 x 5.6 . Entry Bed 1 3.9 x 3.6 Porch 1.5 x 1.6