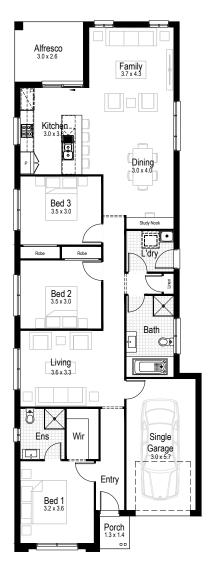

Option Living room to front

Option Bedroom 4 in lieu of living room

Living area

160.19 m<sup>2</sup>

7

Garage 19.35 m<sup>2</sup>

Alfresco

Total area 195.59 m<sup>2</sup>

13.82 m<sup>2</sup>

(fill)

Porch 2.23 m<sup>2</sup>

Overall width 9.11 m

**Overall length** 22.07 m