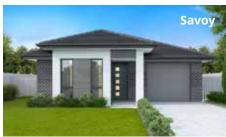

# Iris

*ir-is:* derived from the flowering plant that takes its name from the Greek word for rainbow, this ambiguous colour now refers to shades ranging from blue-violet to violet.

The Iris is the ideal home for families that require a narrow frontage. Whilst certainly not short on function, this cleverly designed, well-appointed home boasts all the features of its wider counterparts but delivered in a package you would be proud to call home.

## PERFECT FOR

| <b>→</b> ←  | Narrow block       |
|-------------|--------------------|
| Ŷ           | First home buyers  |
| ┍╙<br>Я┙    | Down-sizers        |
| Ш           | Growing families   |
| Ď           | Home theatre optio |
| <u> 700</u> | Home office option |





# Facades

















Majestic













### Other compatible facades

Aspen Banksia Breeze Chateaux – 21 only Contemporary Crest Elite Executive Hamptons









Garage 19.09 m<sup>2</sup>

Porch

 $\leftrightarrow$ 





Total area 138.21 m<sup>2</sup>

Living area 109.83 m<sup>2</sup>

Alfresco 7.56 m<sup>2</sup>

品

1.73 m<sup>2</sup>

ť

Overall width 8.15 m

Overall length 19.97 m

Iris 17 <sup>1</sup>3 <sup>1</sup>2 <sup>2</sup> <sup>1</sup>







Living area

132.69 m<sup>2</sup>



**Garage** 19.09 m<sup>2</sup> A 6

Alfresco 6.48 m<sup>2</sup>

 ل

> **Porch** 1.73 m<sup>2</sup>

뿧

Overall width 8.15 m

 $\leftrightarrow$ 

Overall length

**erall length** 21.95 m

**Total area** 159.99 m<sup>2</sup>

ĽĽ

# Iris 18





Option Bedroom 4 in lieu of living room





Option Living room to f