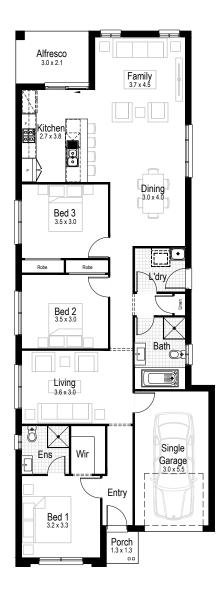

132.69 m<sup>2</sup>

**Garage** 19.09 m<sup>2</sup> A 6

Alfresco 6.48 m<sup>2</sup>

 ل

> **Porch** 1.73 m<sup>2</sup>

뿧

Overall width 8.15 m

 $\leftrightarrow$ 

Overall length

**erall length** 21.95 m

**Total area** 159.99 m<sup>2</sup>

ĽĽ