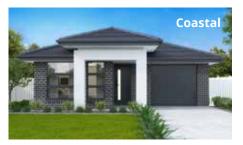

# Iris

*ir-is:* derived from the flowering plant that takes its name from the Greek word for rainbow, this ambiguous colour now refers to shades ranging from blue-violet to violet.

The Iris is the ideal home for families that require a narrow frontage. Whilst certainly not short on function, this cleverly designed, well-appointed home boasts all the features of its wider counterparts but delivered in a package you would be proud to call home.

## PERFECT FOR

| <b>→</b> ←  | Narrow block       |
|-------------|--------------------|
| Ŷ           | First home buyers  |
| ┍╙<br>Я┙    | Down-sizers        |
| Ш           | Growing families   |
| Ď           | Home theatre optio |
| <u> 700</u> | Home office option |





# Facades

















Majestic













### Other compatible facades

Aspen Banksia Breeze Chateaux – 21 only Contemporary Crest Elite Executive Hamptons









Garage 19.09 m<sup>2</sup>

Porch

 $\leftrightarrow$ 





Total area 138.21 m<sup>2</sup>

Living area 109.83 m<sup>2</sup>

Alfresco 7.56 m<sup>2</sup>

品

1.73 m<sup>2</sup>

ť

Overall width 8.15 m

Overall length 19.97 m

Iris 17 <sup>1</sup>3 <sup>1</sup>2 <sup>2</sup> <sup>1</sup>







Living area

132.69 m<sup>2</sup>



**Garage** 19.09 m<sup>2</sup> A 6

Alfresco 6.48 m<sup>2</sup>

 ل

> **Porch** 1.73 m<sup>2</sup>

뿧

Overall width 8.15 m

 $\leftrightarrow$ 

Overall length

**erall length** 21.95 m

**Total area** 159.99 m<sup>2</sup>

ĽĽ

# Iris 18





Option Bedroom 4 in lieu of living room





Option Living room to front





**Garage**