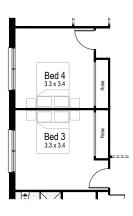

# Iris 18

Option Bedroom 4 in lieu of living room

Option Living room to front

**Garage** 19.88 m<sup>2</sup>

Alfresco 7.92 m<sup>2</sup>

filler,

**Porch** 1.88 m<sup>2</sup>

8.15 m

**Overall length** 

23.15 m

**Total area** 168.58 m<sup>2</sup>

**Living area** 138.90 m<sup>2</sup>

Iris 21 2 1 **9** 3

> Alfresco 3.6 x 3.8 Family 5.0 x 3.3 Kitchen 34 x 3.8 Q • Dining 4.0 x 3.4 Ø Wc L'dry Study 2.4 x 1.5 []r Bath Living / Media 3.9 x 3.7 X [!] Sobe Bed 2 2.9 x 2.9 Robe Bed 3 3.3 x 3.0 ð X Single Ens Wir Garage 3.0 x 5.6 . Entry Bed 1 3.9 x 3.6 Porch 1.5 x 1.6