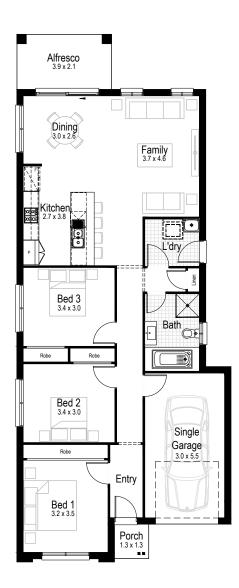

### Other compatible facades

Aspen Banksia Breeze Chateaux – 21 only Contemporary Crest Elite Executive Hamptons

Garage 19.09 m<sup>2</sup>

Porch

 $\leftrightarrow$ 

Total area 138.21 m<sup>2</sup>

Living area 109.83 m<sup>2</sup>

Alfresco 7.56 m<sup>2</sup>

品

1.73 m<sup>2</sup>

ť

Overall width 8.15 m

Overall length 19.97 m

Iris 17 <sup>1</sup>3 <sup>1</sup>2 <sup>2</sup> <sup>1</sup>

Living area