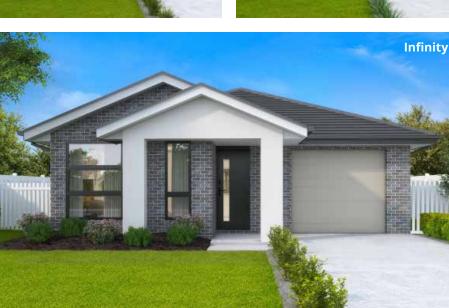

# Iris

*ir-is:* derived from the flowering plant that takes its name from the Greek word for rainbow, this ambiguous colour now refers to shades ranging from blue-violet to violet.

The Iris is the ideal home for families that require a narrow frontage. Whilst certainly not short on function, this cleverly designed, well-appointed home boasts all the features of its wider counterparts but delivered in a package you would be proud to call home.

## PERFECT FOR

| <b>→</b> ←  | Narrow block       |
|-------------|--------------------|
| Ŷ           | First home buyers  |
| ┍╙<br>Я┙    | Down-sizers        |
| Ш           | Growing families   |
| Ď           | Home theatre optio |
| <u> 700</u> | Home office option |





# Facades

















Majestic













### Other compatible facades

Aspen Banksia Breeze Chateaux – 21 only Contemporary Crest Elite Executive Hamptons









Garage 19.09 m<sup>2</sup>

Porch

 $\leftrightarrow$ 





Total area 138.21 m<sup>2</sup>

Living area 109.83 m<sup>2</sup>

Alfresco 7.56 m<sup>2</sup>

品

1.73 m<sup>2</sup>

ť

Overall width 8.15 m

Overall length 19.97 m

Iris 17 <sup>1</sup>3 <sup>1</sup>2 <sup>2</sup> <sup>1</sup>







Living area

132.69 m<sup>2</sup>



**Garage** 19.09 m<sup>2</sup> A 6

Alfresco 6.48 m<sup>2</sup>

 ل

> **Porch** 1.73 m<sup>2</sup>

뿧

Overall width 8.15 m

 $\leftrightarrow$ 

Overall length

**erall length** 21.95 m

**Total area** 159.99 m<sup>2</sup>

ĽĽ

# Iris 18





Option Bedroom 4 in lieu of living room





Option Living room to front





**Garage** 19.