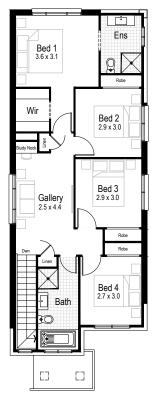

Overall width 5.99 m

Overall length 16.19 m

Total area 174.84m²

4

2.5

**Ground floor** 

First floor

Ground floor living area 69.31 m<sup>2</sup>