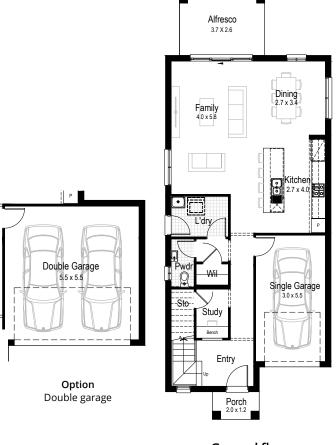

4

2.5

**Ground floor** 

First floor

Ground floor living area 83.11 m<sup>2</sup>

First floor living area 100.11 m<sup>2</sup>

Garage 18.70 m<sup>2</sup>

**Alfresco** 9.79 m<sup>2</sup>

**Porch** 2.43 m<sup>2</sup>

**Overall width** 7.19 m

Overall length 18.47 m

Total area 214.14 m<sup>2</sup>

**1** 2.5

**Ground floor** 

First floor

====