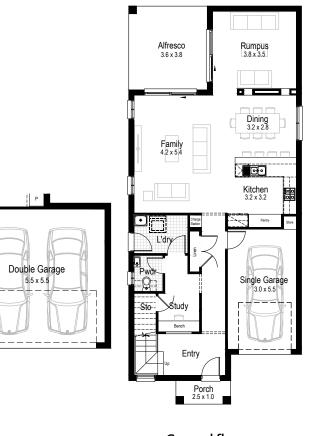

Overall width 5.99 m

Overall length 16.19 m

Total area 174.84m²

4

2.5

**Ground floor** 

First floor

Ground floor living area 69.31 m<sup>2</sup>