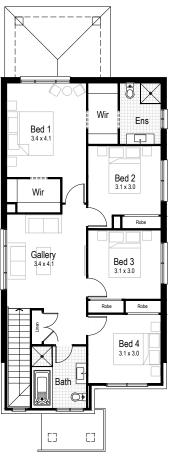

Overall width 5.99 m

Overall length 16.19 m

Total area 174.84m²

4

2.5

**Ground floor** 

First floor

Ground floor living area 69.31 m<sup>2</sup>

First floor living area 95.46 m<sup>2</sup>

**Garage** 18.37 m<sup>2</sup>

**Alfresco** 9.84 m<sup>2</sup>

Porch 2.06 m<sup>2</sup>

Overall width 6.47 m

Overall length 16.79 m

**Total area** 195.40 m<sup>2</sup>