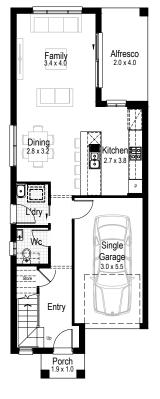

Overall width 5.99 m

Overall length 16.19 m

Total area 174.84m²

4

2.5

**Ground floor** 

First floor

Ground floor living area 69.31 m<sup>2</sup>