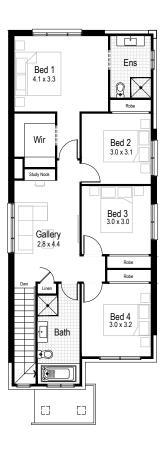

**!=** 4

2.5

**Ground floor** 

First floor

First floor living area 85.26 m<sup>2</sup>

Garage 18.34 m<sup>2</sup>

Alfresco 8.32 m<sup>2</sup>

Porch 2.06 m<sup>2</sup>