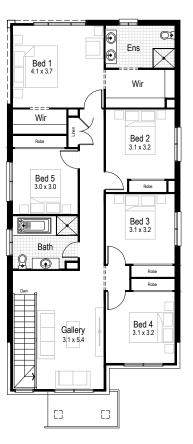

4

2.5

**Ground floor** 

First floor

Ground floor living area 83.11 m<sup>2</sup>

First floor living area 100.11 m<sup>2</sup>

Garage 18.70 m<sup>2</sup>

**Alfresco** 9.79 m<sup>2</sup>

**Porch** 2.43 m<sup>2</sup>

**Overall width** 7.19 m

Overall length 18.47 m

Total area 214.14 m<sup>2</sup>

**1** 2.5

**Ground floor** 

First floor

====

First floor living area 128.81 m<sup>2</sup>

Garage 19.88 m<sup>2</sup>

Alfresco 13.82 m<sup>2</sup>

Porch 2.71 m<sup>2</sup>

Overall width 7.91 m

Overall length 18.23 m

Total area 263.28 m<sup>2</sup>

SELECT AN INCLUSIONS PACKAGE TO SUIT YOUR STYLE AND BUDGET