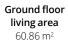

Overall width 5.99 m

Overall length 16.19 m

Total area 174.84m²

4

2.5

**Ground floor** 

First floor

Ground floor living area 69.31 m<sup>2</sup>