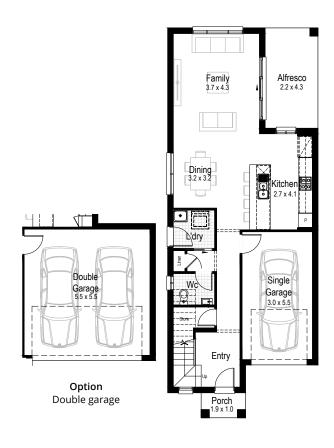

Overall width 5.99 m

Overall length 16.19 m

Total area 174.84m²

4

2.5

**Ground floor** 

First floor

Ground floor living area 69.31 m<sup>2</sup>

First floor living area 95.46 m<sup>2</sup>

**Garage** 18.37 m<sup>2</sup>

**Alfresco** 9.84 m<sup>2</sup>

Porch 2.06 m<sup>2</sup>

Overall width 6.47 m

Overall length 16.79 m

**Total area** 195.40 m<sup>2</sup>