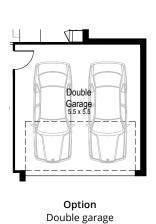

m a spacious entry foyer to its cleverly divided living zones, this home merges style and sensible practicality and presents the perfect balance between value, form and function.

#### **PERFECT FOR**

K Z

**Narrow block** 



First home buyers



**Entertainers** 



**Growing families** 



Home office option



NEW DESIGN



#### Facades































#### Other compatible facades

Allure – 28 only Ashton – 28 only Aspen – 28 only ★ Centro – 28 only Chateaux – 28 only Como – 28 only Delta – 28 only Deluxe – 28 only ★

Hamptons – 28 only Madison – 28 only Marina – 28 only Meridian – 28 only Metro – 28 only ★ Monash – 28 only Mondo – 28 only Nuvo – 28 only ★ Oxford – 28 only Regal – 28 only ★ Riviera – 28 only Royale – 28 only ★ Vogue – 28 only ★





**!=** 4

2.5











**Ground floor** 

First floor







First floor living area 85.26 m<sup>2</sup>



Garage 18.34 m<sup>2</sup>



Alfresco 8.32 m<sup>2</sup>



Porch 2.06 m<sup>2</sup>



Overall width 5.99 m



Overall length 16.19 m



Total area 174.84m²





4

2.5







**Ground floor** 

First floor



Ground floor living area 69.31 m<sup>2</sup>



First floor living area 95.46 m<sup>2</sup>



**Garage** 18.37 m<sup>2</sup>



**Alfresco** 9.84 m<sup>2</sup>



Porch 2.06 m<sup>2</sup>



Overall width 6.47 m



Overall length 16.79 m



**Total area** 195.40 m<sup>2</sup>





4

2.5







**Ground floor** 

First floor



Ground floor living area 83.11 m<sup>2</sup>



First floor living area 100.11 m<sup>2</sup>



Garage 18.70 m<sup>2</sup>



**Alfresco** 9.79 m<sup>2</sup>



**Por